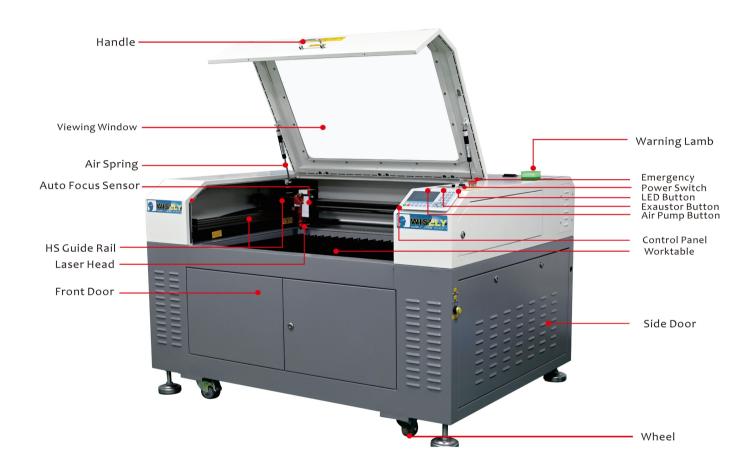

### 1. Interlock for Safety

All doors have sensors which can gurantee the INTERLOCK will work properly. It protects the operator from smoke and laser hurting.

Once we open any door / cover on the machine, the machine will stop working, XY axis will stop moving, laser will stop firing.

### 8. Home Limit Switch

- 1. The home limit switches on the machine, which are non-contact sensors, prevents the X & Y axis from attempting to go beyond the mechanical limits of the machine.
- 2. WISELY machine adopts the sensors from Omron in Japan, which can guarantee the laser head will not hit the XY axis guiderail.

## 10. Pass-Thru Doors

The machine frame is built with doors that allow materials to extend out the front and/or rear of the machine. The is helpful when engraving or cutting material that can't fit completely inside the machine. The limits are endless. The max. thickness of material which can go through the door is 30mm.

### 11. Castor Wheels

Each machine is equipped with 4 or 6 castor wheels to make it easier to move it around the workshop or office. The Castor Wheels can weigh from 150 kg to more than 1000 kg.

### 14. Exhaust Blower

The vacuum blower creates an air flow to remove dust and fumes from the working table of the laser machine, make sure the working table clean and nice engraving and cutting works.

### 15. Air pump

The air pump is used for three basic reasons:

- I. To push fumes away from the focal lens. The contaminants could destroy the
- II. To push air into the material's kerf as created by the laser beam. The air will remove debris/fumes and allow the laser light to penetrate deeper through the material.
- III. To cool the material. If the laser cut/engraved material stays hot, then it could warp or shrink.

### 15. Waring Lamp

A function of alerting the operator when finishing the cutting work flashing lamp and a warning lamp when working, when you open door or door not closed, it will not laser out, to protect the operator.