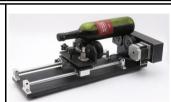

### 4. Rotary Attachment

6. Working Table

The rotary attachments are suitable for cylinder objects engraving & cutting, such as wine bottle, wood cylinder, ect.

We have two types of rotary attachment for vour options.

I. Rotary Attachment with roller - for something like wine bottle