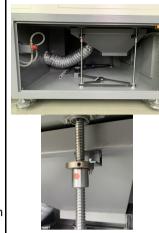

### 1. Interlock for Safety

All doors have sensors which can gurantee the INTERLOCK will work properly. It protects the operator from smoke and laser hurting.

Once we open any door / cover on the machine, the machine will stop working, XY axis will stop moving, laser will stop firing.

### 14. Water-Electricity Separation

In order to guarantee the safety, we put the "WATER AREA" at the right rear of machine, put the "ELECTRICITY AREA" at the left rear of machine.