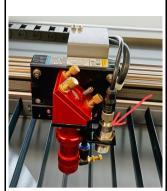

### 8. Red Dot Pointer

We put the combiner at front of the laser aperture, the combiner will have a red dot pointer which can go with the laser to the laser head, the red laser which is visible can simulate the invisible CO2 laser. We will know the accurate place and the scale the laser will fire before the machine starts

It makes the laser head simple.

0086 150 13509330