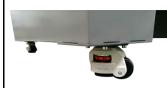

### 11. Castor Wheels

Each machine is equipped with 4 or 6 castor wheels to make it easier to move it around the workshop or office. The Castor Wheels can weigh from 150 kg to more than 1000 kg.