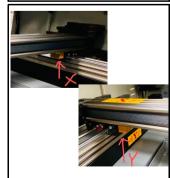

### 8. Home Limit Switch

- 1. The home limit switches on the machine, which are non-contact sensors, prevents the X & Y axis from attempting to go beyond the mechanical limits of the machine.
- 2. WISELY machine adopts the sensors from Omron in Japan, which can guarantee the laser head will not hit the XY axis guiderail.