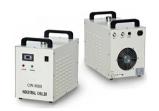

### 13. Water Chiller

Industry Water Chiller CW3000 / CW5200 / CW6000, guarantees stable performance, good for keeping temperature of operation for laser beam stable output.