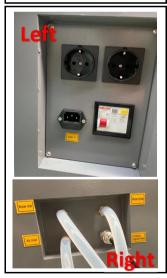

### 14. Water-Electricity Separation

In order to guarantee the safety, we put the "WATER AREA" at the right rear of machine, put the "ELECTRICITY AREA" at the left rear of machine.