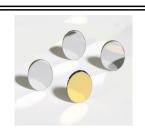

### 12. Focal Lens and Mirror

Znse raw materials, imported from Singapore, high penetration, high reflectance and long life.

The reflecting rate of silicon reflecting mirror can reach 99.99%.

### 5. Focal Len and Reflecting Mirror

Znse raw materials, imported from Singapore, high penetration and long lifespan.

The 1.5" or 2" Focal Length is suitable for engraving, the lens would better work with any laser tube with power less than 100W.

The 3" or 4" Focal Length is more suitable for cutting, the lens would better work with laser tube with power more than 100W.

silicon, the reflectanc can reach to 99.99%, and it can work with any laser power less than 300W.