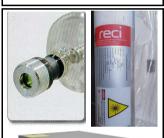

### 4. RECI Glass CO2 Laser Tube

- 1. Fine Laser Beam (Small Laser Dot)
- 2. Stable Laser Output (Always get the same laser dot and laser power output)
- 3. Long Lifespan (Max. 10 000H)
- 4. Global Warranty (Can ship new tube for replacement globaly, buys don't need to pay any shipping cost)

# 3. Yongli/RECI Laser Tube and Power

25/40/60W Yongli laser tube and laser power supply

W2: 90-100W (90W laser power supply) W4: 100-130W (100W power supply) W6: 130-160W (130W power supply) W8: 150-180W (150W power supply)