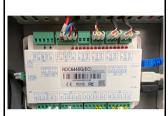

### 2. RUIDA DSP Control System

RDC6445G system is the latest generation of laser engraving / cutting control system developed by Ruida Technology. The control system has better hardware stability and better resistance to high voltage and static electricity. The humanmachine operating system based on the 5-inch color screen has a more friendly operation interface and more powerful functions.