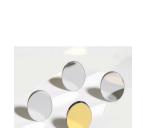

### 12. Focal Lens and Mirror

Znse raw materials, imported from Singapore, high penetration, high reflectance and long life.

The reflecting rate of silicon reflecting mirror can reach 99.99%.

### 5. Focal Len and Reflecting Mirror

Znse raw materials, imported from Singapore, high penetration and long lifespan.

The 1.5" or 2" Focal Length is suitable for engraving, the lens would better work with any laser tube with power less than 100W.

The 3" or 4" Focal Length is more suitable for cutting, the lens would better work with laser tube with power more than 100W.

silicon, the reflectanc can reach to 99.99%, and it can work with any laser power less than 300W.